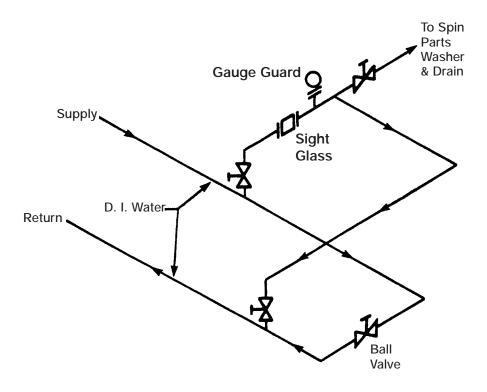

**IA-2** 

Semiconductor (Chip) Manufacturer **MARKET** 

Sight Glasses (GX050B-PV), Gauge Guards (GGMT060-PV) PRODUCT(S)

To provide constant visual observation of fluid (for discoloration) and **REQUIREMENT** maintain pressure.

D. I. Water PROCESS FLUID(S).

40 PSI / Ambient INLET PRESSURE/TEMPERATURE

Following the manufacturing of chips, they are placed into a Spin Parts Washer where D. I. water is used to clean the chips under pressure and spraying. Chips are then spun air-dried, and used for final assembly. Sight Glasses are utilized to permit watching the fluid for visual color change in the D. I. water (algae-green). The Gauge Guard is used to confirm a constant pressure during the wash cycle. D. I. water is sent down drain after each use.